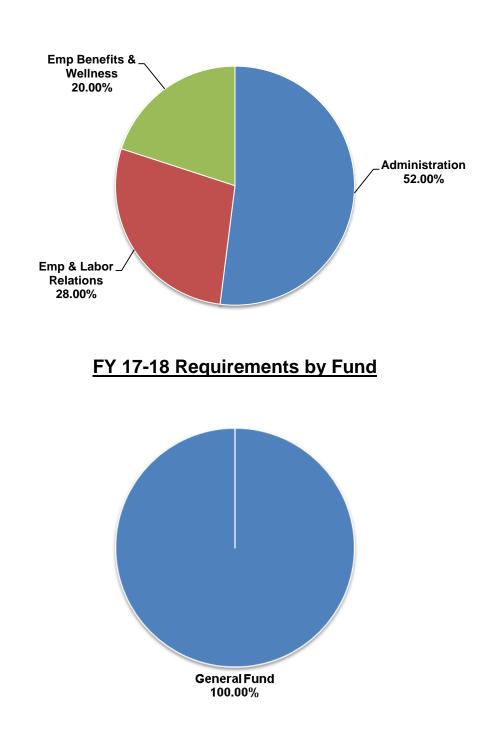

# FY 17-18 Requirements by Division

Marsha Edwards Human Resources Director 541-682-3689

| REQUIREMENTS BY FUND |           |           |           |           |         |         |
|----------------------|-----------|-----------|-----------|-----------|---------|---------|
|                      | FY 14-15  | FY 15-16  | FY 16-17  | FY 17-18  | \$ Chng | % Chng  |
| FUNDS                | Actual    | Actual    | Curr Bgt  | Proposed  | Fr Curr | Fr Curr |
| General Fund         | 1,747,787 | 2,231,095 | 2,429,457 | 2,473,671 | 44,214  | 1.82%   |
| TOTAL                | 1,747,787 | 2,231,095 | 2,429,457 | 2,473,671 | 44,214  | 1.82%   |

| DEPARTMENT FINANCIAL SUMMARY BY DIVISION |           |           |           |           |          |         |
|------------------------------------------|-----------|-----------|-----------|-----------|----------|---------|
|                                          | FY 14-15  | FY 15-16  | FY 16-17  | FY 17-18  | \$ Chng  | % Chng  |
| DIVISIONS                                | Actual    | Actual    | Curr Bgt  | Proposed  | Fr Curr  | Fr Curr |
| Administration                           | 675,427   | 1,132,591 | 1,201,079 | 1,339,455 | 138,376  | 11.52%  |
| Emp & Labor Relations                    | 652,187   | 665,030   | 759,101   | 665,294   | (93,807) | -12.36% |
| Emp Benefits & Wellness                  | 420,173   | 433,475   | 469,277   | 468,922   | (355)    | -0.08%  |
| TOTAL REQUIREMENTS                       | 1,747,787 | 2,231,095 | 2,429,457 | 2,473,671 | 44,214   | 1.82%   |